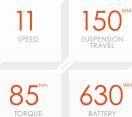

## TRS Urban 1.3

| SIZES           | Man: S (42.5cm), M (46cm), L (49cm)                                                                                      |
|-----------------|--------------------------------------------------------------------------------------------------------------------------|
| COLOR(S)        | Metallic steel with night black                                                                                          |
| FRAME           | Dual-suspension BESV TRS Series alloy frame, Shimano Steps and internal battery compatible                               |
| DRIVE UNIT      | Shimano EP600 center-motor, 250W rated power, 85Nm of torque, 25km/h maximum assist                                      |
| BATTERY         | 630Wh integrated Lithium Ion battery, approved for Shimano Service Program, with Smart 4-5.6A charger                    |
| DISPLAY         | Shimano SC-E5003, left hand mounted, with LCD display                                                                    |
| FORK            | SR Suntour Zeron 35, 35mm stanchions, Lockout, Coil damping, 1.1/8"-1.8" tapered alloy steerer, travel 150mm             |
| REAR SHOCK      | SR Suntour Edge LOR8, 230x65, air spring                                                                                 |
| CRANKSET        | Samox for Shimano Steps, 34T chainring with ring guard                                                                   |
| BOTTOM BRACKET  | Shimano, integrated in motor                                                                                             |
| PEDALS          | Wellgo, alloy body, ball bearings                                                                                        |
| REAR DERAILLEUR | Shimano Deore RD-M5100, 11 speed                                                                                         |
| SHIFTERS        | Shimano Deore SL-M5100, 11 speed                                                                                         |
| CASSETTE        | Shimano Deore CS-M5100, 11 speed, 11-51T                                                                                 |
| CHAIN           | KMC e11Turbo, with Quick-Link                                                                                            |
| WHEELSET        | Formula CL-811 front hub, Formula CL-3248, Boost hubs spacing, WTB STi27 29" multichamber alloy rims 32H                 |
| TIRES           | Pirelli Angel XT Urban, 57x622, Pro Compound Urban, 60 TPI + 5mm nylon wire bead, puncture protection, reflective stripe |
| BRAKESET        | Shimano MT420/MT410, 4/2-piston hydraulic disc, with 203mm front and rear rotors                                         |
| BRAKE LEVERS    | Shimano MT4100, 2 finger lever                                                                                           |
| HEADSET         | Acros, AZX-581, 1.8" headset, angular contact bearings, integrated cable routing                                         |
| HANDLEBAR       | E-MTB reis bar, 6066 alloy, 15mm rise, sweep: 7 degree back, 35mm clamp                                                  |
| STEM            | E-MTB 3D Forged alloy stem, 35mm clamp, for internal cable routing                                                       |
| GRIPS           | E-MTB gel grips with padding and BESV clamp                                                                              |
| SADDLE          | Selle Italia X3 eBike                                                                                                    |
| SEATPOST        | Promax SP-726, 31.6mm diameter                                                                                           |
| FENDERS         | Alloy extruded fenders, front & rear 3/4 length, stainless steel hardware                                                |
| HEADLIGHT       | Lezyne eBike Mini E65, 6-12v, 65 lux, with reflector                                                                     |
| TAILLIGHT       | Herrmans H-Cargo, 6-12v, with reflector                                                                                  |
| REAR CARRIER    | Tubular aluminium carrier, with Snapit platform and spring clamp, H-Cargo rear light mount                               |
|                 |                                                                                                                          |

## E-SYSTEM

\_Powerful and light Shimano EP600 motor with long lasting Darfon 630Wh battery.

## SUSPENSION

\_150mm travel thanks to Suntour fork and rear shock is not just better control but also improves comfort.