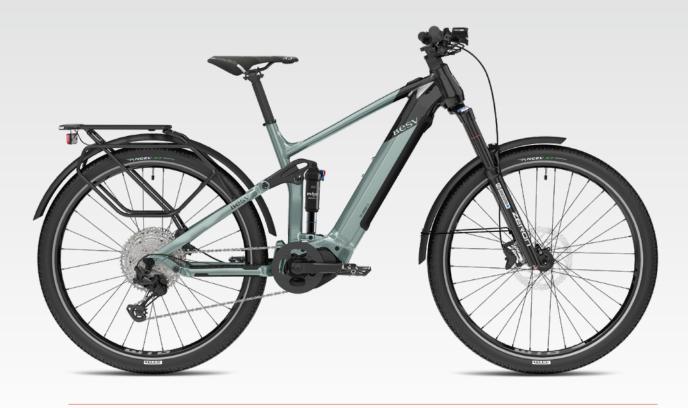

## TRS Urban 1.3

| SIZES           | Man: S (42.5cm), M (46cm), L (49cm)                                                                                      |
|-----------------|--------------------------------------------------------------------------------------------------------------------------|
| COLOR(S)        | Metallic steel with night black                                                                                          |
| FRAME           | Dual-suspension BESV TRS Series alloy frame, Shimano Steps and internal battery compatible                               |
| DRIVE UNIT      | Shimano EP600 center-motor, 250W rated power, 85Nm of torque, 25km/h maximum assist                                      |
| BATTERY         | 630Wh integrated Lithium Ion battery, approved for Shimano Service Program, with Smart 4-5.6A charger                    |
| DISPLAY         | Shimano SC-E5003, left hand mounted, with LCD display                                                                    |
| FORK            | SR Suntour Zeron 35, 35mm stanchions, Lockout, Coil damping, 1.1/8"-1.8" tapered alloy steerer, travel 150mm             |
| REAR SHOCK      | SR Suntour Edge LOR8, 230x65, air spring                                                                                 |
| CRANKSET        | Samox for Shimano Steps, 34T chainring with ring guard                                                                   |
| BOTTOM BRACKET  | Shimano, integrated in motor                                                                                             |
| PEDALS          | Wellgo, alloy body, ball bearings                                                                                        |
| REAR DERAILLEUR | Shimano Deore RD-M5100, 11 speed                                                                                         |
| SHIFTERS        | Shimano Deore SL-M5100, 11 speed                                                                                         |
| CASSETTE        | Shimano Deore CS-M5100, 11 speed, 11-51T                                                                                 |
| CHAIN           | KMC e11Turbo, with Quick-Link                                                                                            |
| WHEELSET        | Formula CL-811 front hub, Formula CL-3248, Boost hubs spacing, WTB STi27 29" multichamber alloy rims 32H                 |
| TIRES           | Pirelli Angel XT Urban, 57x622, Pro Compound Urban, 60 TPI + 5mm nylon wire bead, puncture protection, reflective stripe |
| BRAKESET        | Shimano MT420/MT410, 4/2-piston hydraulic disc, with 203mm front and rear rotors                                         |
| BRAKE LEVERS    | Shimano MT4100, 2 finger lever                                                                                           |
| HEADSET         | Acros, AZX-581, 1.8" headset, angular contact bearings, integrated cable routing                                         |
| HANDLEBAR       | E-MTB reis bar, 6066 alloy, 15mm rise, sweep: 7 degree back, 35mm clamp                                                  |
| STEM            | E-MTB 3D Forged alloy stem, 35mm clamp, for internal cable routing                                                       |
| GRIPS           | E-MTB gel grips with padding and BESV clamp                                                                              |
| SADDLE          | Selle Italia X3 eBike                                                                                                    |
| SEATPOST        | Promax SP-726, 31.6mm diameter                                                                                           |
| FENDERS         | Alloy extruded fenders, front & rear 3/4 length, stainless steel hardware                                                |
| HEADLIGHT       | Lezyne eBike Mini E65, 6-12v, 65 lux, with reflector                                                                     |
| TAILLIGHT       | Herrmans H-Cargo, 6-12v, with reflector                                                                                  |
| REAR CARRIER    | Tubular aluminium carrier, with Snapit platform and spring clamp, H-Cargo rear light mount                               |
|                 |                                                                                                                          |