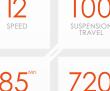

## TRX Urban 1.1 LS

| SIZES_      | XS (43cm), S (47cm), M (52cm), L (56cm)                                                                                                 |
|-------------|-----------------------------------------------------------------------------------------------------------------------------------------|
| COLOR(S)_   | Metallic blue with night black                                                                                                          |
| FRAME_      | Hard-tail BESV TRX Series alloy frame, Shimano Steps and internal battery compatible                                                    |
| DRIVE UNIT_ | Shimano EP600 center-motor, 250W rated power, 85Nm of torque, 25km/h maximum assist                                                     |
| BATTERY_    | 720Wh integrated Lithium Ion battery, approved for Shimano Service Program, with Smart 4-5.6A charger                                   |
| DISPLAY_    | Shimano SC-E5003, left hand mounted, with LCD display                                                                                   |
| FORK_       | SR Suntour XCR34, 34mm stanchions, Lockout, Air damping, 1.1/8"-1.5" tapered alloy steerer, travel 100mm                                |
| CRANKSET_   | Samox for Shimano Steps, 38T chainring with ring guard                                                                                  |
| M BRACKET_  | Shimano, integrated in motor                                                                                                            |
| PEDALS_     | Wellgo, alloy body, ball bearings                                                                                                       |
| ERAILLEUR_  | Shimano Deore RD-M6100, 12 speed                                                                                                        |
| SHIFTERS_   | Shimano Deore SL-M6100, 12 speed                                                                                                        |
| CASSETTE_   | Shimano Deore CS-M6100, 12 speed, 10-51T                                                                                                |
| CHAIN_      | KMC e12Turbo, with Quick-Link                                                                                                           |
| WHEELSET_   | Formula CL-811 front hub, Formula CL-3248M, Boost hubs spacing, WTB STi27 29" multichamber alloy rims 32H                               |
| TIRES_      | Pirelli  Angel  XT  Urban,  57x622, Pro  Compound  Urban,  60  TPI + 5mm  nylon  wire  bead,  puncture  protection,  reflective  stripe |
| BRAKESET_   | Shimano MT420/MT410, 4/2-piston hydraulic disc, with 203mm front and rear rotors                                                        |
| AKE LEVERS_ | Shimano MT4100, 2 finger lever                                                                                                          |
| HEADSET_    | Acros, AZX-581, 1.5" headset, angular contact bearings, integrated cable routing                                                        |
| ANDLEBAR_   | E-MTB reis bar, 6066 alloy, 4mm rise, sweep: 7 degree back, 31.8mm clamp                                                                |
| STEM_       | 3D Forged alloy City-Trekking stem, SP-Connect mount, 31.8mm clamp, integrated cable routing                                            |
| GRIPS_      | E-MTB gel grips with padding and BESV clamp                                                                                             |
| SADDLE_     | Selle Italia Max S5 Superflow                                                                                                           |
| SEATPOST_   | Promax SP-726, 31.6mm diameter                                                                                                          |
| FENDERS_    | Alloy extruded fenders, front & rear 3/4 length, stainless steel hardware                                                               |
|             |                                                                                                                                         |

## E-SYSTEM

\_Powerful and light Shimano EP600 motor with long lasting Darfon 720Wh battery