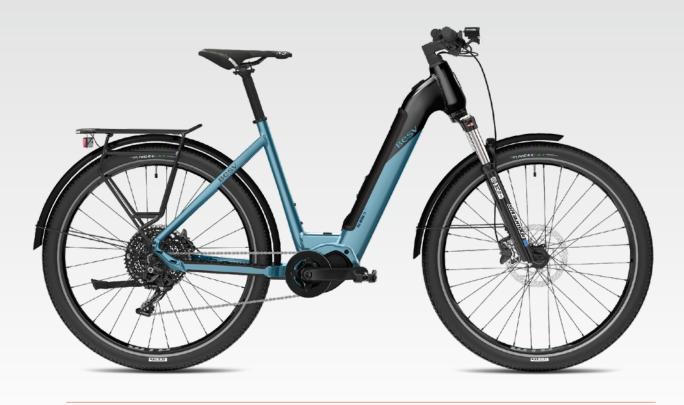

## TRX Urban 1.1 LS

| SIZES_      | XS (43cm), S (47cm), M (52cm), L (56cm)                                                                                                 |
|-------------|-----------------------------------------------------------------------------------------------------------------------------------------|
| COLOR(S)_   | Metallic blue with night black                                                                                                          |
| FRAME_      | Hard-tail BESV TRX Series alloy frame, Shimano Steps and internal battery compatible                                                    |
| DRIVE UNIT_ | Shimano EP600 center-motor, 250W rated power, 85Nm of torque, 25km/h maximum assist                                                     |
| BATTERY_    | 720Wh integrated Lithium Ion battery, approved for Shimano Service Program, with Smart 4-5.6A charger                                   |
| DISPLAY_    | Shimano SC-E5003, left hand mounted, with LCD display                                                                                   |
| FORK_       | SR Suntour XCR34, 34mm stanchions, Lockout, Air damping, 1.1/8"-1.5" tapered alloy steerer, travel 100mm                                |
| CRANKSET_   | Samox for Shimano Steps, 38T chainring with ring guard                                                                                  |
| M BRACKET_  | Shimano, integrated in motor                                                                                                            |
| PEDALS_     | Wellgo, alloy body, ball bearings                                                                                                       |
| ERAILLEUR_  | Shimano Deore RD-M6100, 12 speed                                                                                                        |
| SHIFTERS_   | Shimano Deore SL-M6100, 12 speed                                                                                                        |
| CASSETTE_   | Shimano Deore CS-M6100, 12 speed, 10-51T                                                                                                |
| CHAIN_      | KMC e12Turbo, with Quick-Link                                                                                                           |
| WHEELSET_   | Formula CL-811 front hub, Formula CL-3248M, Boost hubs spacing, WTB STi27 29" multichamber alloy rims 32H                               |
| TIRES_      | Pirelli  Angel  XT  Urban,  57x622, Pro  Compound  Urban,  60  TPI + 5mm  nylon  wire  bead,  puncture  protection,  reflective  stripe |
| BRAKESET_   | Shimano MT420/MT410, 4/2-piston hydraulic disc, with 203mm front and rear rotors                                                        |
| AKE LEVERS_ | Shimano MT4100, 2 finger lever                                                                                                          |
| HEADSET_    | Acros, AZX-581, 1.5" headset, angular contact bearings, integrated cable routing                                                        |
| ANDLEBAR_   | E-MTB reis bar, 6066 alloy, 4mm rise, sweep: 7 degree back, 31.8mm clamp                                                                |
| STEM_       | 3D Forged alloy City-Trekking stem, SP-Connect mount, 31.8mm clamp, integrated cable routing                                            |
| GRIPS_      | E-MTB gel grips with padding and BESV clamp                                                                                             |
| SADDLE_     | Selle Italia Max S5 Superflow                                                                                                           |
| SEATPOST_   | Promax SP-726, 31.6mm diameter                                                                                                          |
| FENDERS_    | Alloy extruded fenders, front & rear 3/4 length, stainless steel hardware                                                               |
|             |                                                                                                                                         |

 ${\tt REAR\,CARRIER\_} \quad {\tt Tubular\,aluminium\,carrier}, with {\tt Snapit\,platform\,and\,spring\,clamp}, {\tt H-Cargo\,rear\,light\,mount}$ 

TAILLIGHT\_ Herrmans H-Cargo, 6-12v, with reflector

ACCESSORIES\_ Adjustable kickstand

85 TORQUE

720<sup>wh</sup>