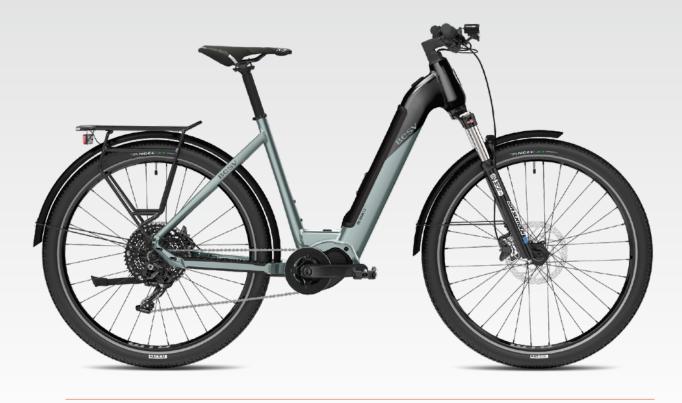

## TRX Urban 1.3 LS

| SIZES_        | XS (43cm), S (47cm), M (52cm), L (56cm)                                                                                  |
|---------------|--------------------------------------------------------------------------------------------------------------------------|
| COLOR(S)_     | Steel grey with night black                                                                                              |
| FRAME_        | Hard-tail BESV TRX Series alloy frame, Shimano Steps and internal battery compatible                                     |
| DRIVE UNIT_   | Shimano EP600 center-motor, 250W rated power, 85Nm of torque, 25km/h maximum assist                                      |
| BATTERY_      | 630Wh integrated Lithium Ion battery, approved for Shimano Service Program, with Smart 5.6-4A charger                    |
| DISPLAY_      | Shimano SC-E5003, left hand mounted, with LCD display                                                                    |
| FORK_         | SR Suntour XCM34, 34mm stanchions, Lockout, Coil damping, 1.1/8"-1.5" tapered alloy steerer, travel 100mm                |
| CRANKSET_     | Samox for Shimano Steps, 38T chainring with ring guard                                                                   |
| TOM BRACKET_  | Shimano, integrated in motor                                                                                             |
| PEDALS_       | Wellgo, alloy body, ball bearings                                                                                        |
| R DERAILLEUR_ | Microshift XLE, 10 speed                                                                                                 |
| SHIFTERS_     | Microshift XLE, 10 speed                                                                                                 |
| CASSETTE_     | Microshift XLE, 10 speed, 11-42T                                                                                         |
| CHAIN_        | KMC e10Turbo, with Quick-Link                                                                                            |
| WHEELSET_     | Formula CL-811 front hub, Formula CL-3248 rear hub, Boost hubs spacing, WTB STi27 29" multichamber alloy rims 32H        |
| TIRES_        | Pirelli Angel XT Urban, 57x622, Pro Compound Urban, 60 TPI + 5mm nylon wire bead, puncture protection, reflective stripe |
| BRAKESET_     | Hydraulic disc brake, 2-piston, 180mm front and rear rotors                                                              |
| RAKE LEVERS_  | 2 finger hydraulic disc brake lever                                                                                      |
| HEADSET_      | Acros, AZX-581, 1.5" headset, angular contact bearings, integrated cable routing                                         |
| HANDLEBAR_    | E-MTB reis bar, 6066 alloy, 4mm rise, sweep: 7 degree back, 31.8mm clamp                                                 |
| STEM_         | 3D Forged alloy City-Trekking stem, SP-Connect mount, 31.8mm clamp, integrated cable routing                             |
| GRIPS_        | E-MTB gel grips with padding and BESV clamp                                                                              |
| SADDLE_       | Selle Italia Max S5 Superflow                                                                                            |
| SEATPOST_     | Promax SP-726, 31.6mm diameter                                                                                           |
| FENDERS_      | Alloy extruded fenders, front & rear 3/4 length, stainless steel hardware                                                |
| HEADLIGHT_    | Lezyne eBike Mini E65, 6-12v, 65 lux, with reflector                                                                     |
| TAILLIGHT_    | Herrmans H-Cargo, 6-12v, with reflector                                                                                  |
|               |                                                                                                                          |

 ${\tt REAR\,CARRIER\_} \quad {\tt Tubular\,aluminium\,carrier}, with {\tt Snapit\,platform\,and\,spring\,clamp}, {\tt H-Cargo\,rear\,light\,mount}$ 

ACCESSORIES\_ Adjustable kickstand

85 TORQUE 630<sup>wh</sup>