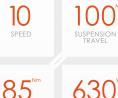

## TRX Urban 1.3 LS

| SIZES_        | XS (43cm), S (47cm), M (52cm), L (56cm)                                                                                  |
|---------------|--------------------------------------------------------------------------------------------------------------------------|
| COLOR(S)_     | Steel grey with night black                                                                                              |
| FRAME_        | Hard-tail BESV TRX Series alloy frame, Shimano Steps and internal battery compatible                                     |
| DRIVE UNIT_   | Shimano EP600 center-motor, 250W rated power, 85Nm of torque, 25km/h maximum assist                                      |
| BATTERY_      | 630Wh integrated Lithium Ion battery, approved for Shimano Service Program, with Smart 5.6-4A charger                    |
| DISPLAY_      | Shimano SC-E5003, left hand mounted, with LCD display                                                                    |
| FORK_         | SR Suntour XCM34, 34mm stanchions, Lockout, Coil damping, 1.1/8"-1.5" tapered alloy steerer, travel 100mm                |
| CRANKSET_     | Samox for Shimano Steps, 38T chainring with ring guard                                                                   |
| TOM BRACKET_  | Shimano, integrated in motor                                                                                             |
| PEDALS_       | Wellgo, alloy body, ball bearings                                                                                        |
| R DERAILLEUR_ | Microshift XLE, 10 speed                                                                                                 |
| SHIFTERS_     | Microshift XLE, 10 speed                                                                                                 |
| CASSETTE_     | Microshift XLE, 10 speed, 11-42T                                                                                         |
| CHAIN_        | KMC e10Turbo, with Quick-Link                                                                                            |
| WHEELSET_     | Formula CL-811 front hub, Formula CL-3248 rear hub, Boost hubs spacing, WTB STi27 29" multichamber alloy rims 32H        |
| TIRES_        | Pirelli Angel XT Urban, 57x622, Pro Compound Urban, 60 TPI + 5mm nylon wire bead, puncture protection, reflective stripe |
| BRAKESET_     | Hydraulic disc brake, 2-piston, 180mm front and rear rotors                                                              |
| RAKE LEVERS_  | 2 finger hydraulic disc brake lever                                                                                      |
| HEADSET_      | Acros, AZX-581, 1.5" headset, angular contact bearings, integrated cable routing                                         |
| HANDLEBAR_    | E-MTB reis bar, 6066 alloy, 4mm rise, sweep: 7 degree back, 31.8mm clamp                                                 |
| STEM_         | 3D Forged alloy City-Trekking stem, SP-Connect mount, 31.8mm clamp, integrated cable routing                             |
| GRIPS_        | E-MTB gel grips with padding and BESV clamp                                                                              |
| SADDLE_       | Selle Italia Max S5 Superflow                                                                                            |
| SEATPOST_     | Promax SP-726, 31.6mm diameter                                                                                           |
| FENDERS_      | Alloy extruded fenders, front & rear 3/4 length, stainless steel hardware                                                |
| HEADLIGHT_    | Lezyne eBike Mini E65, 6-12v, 65 lux, with reflector                                                                     |
| TAILLIGHT_    | Herrmans H-Cargo, 6-12v, with reflector                                                                                  |
|               |                                                                                                                          |

## E-SYSTEM

\_Powerful and light Shimano EP600 motor with long lasting Darfon 630Wh battery.